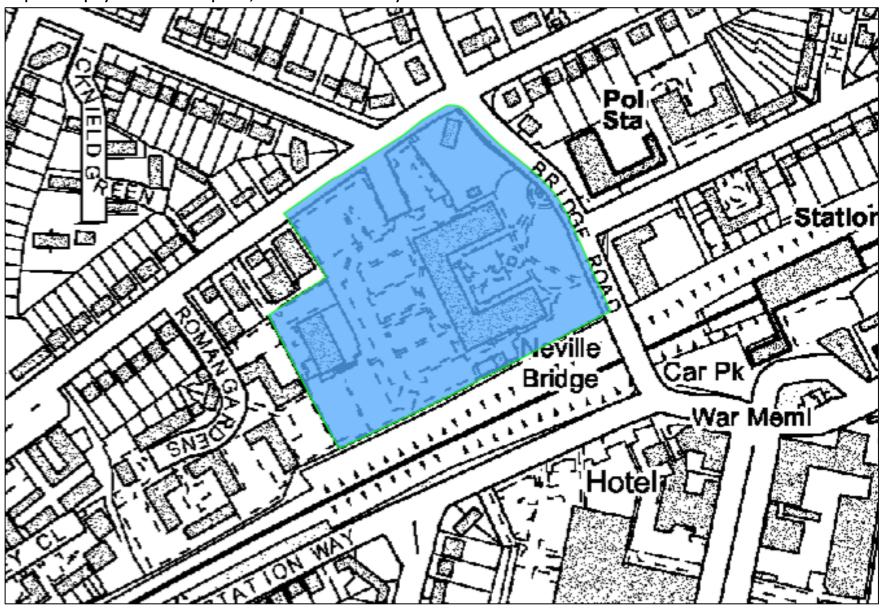

Proposed employment area BE1: Bondor Business Centre, Baldock



Proposed employment area BE2: Royston Road, Baldock



## Proposed employment allocation BA10: Royston Road, Baldock



## Proposed employment area HE1: Wilbury Way, Hitchin



Proposed employment area HE2, Burymead Road, Hitchin



Proposed employment area HE3, Station Approach, Hitchin



Proposed employment area HE4: Land adjacent to Priory Park, Hitchin



## Proposed employment area LE1: Works Road, Letchworth Garden City



Proposed employment area LE2: Blackhorse Road, Letchworth Garden City



Proposed employment area LE3: Icknield Way, Letchworth Garden City



Proposed employment area LE4: Spirella, Letchworth Garden City



# Proposed employment area RE1: Orchard Road, Royston



## Proposed employment allocation RY9: Land north of York Way, Royston