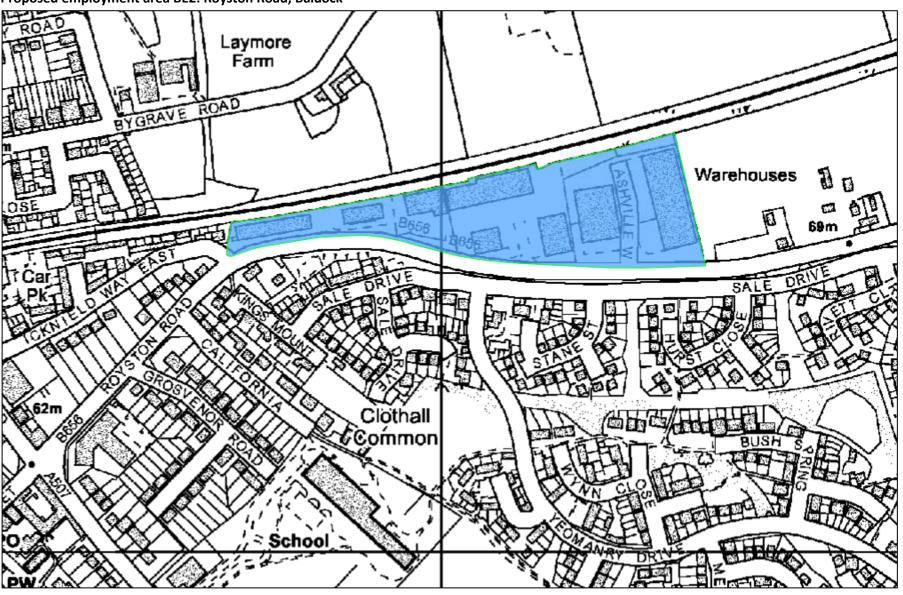

Proposed employment area BE1: Bondor Business Centre, Baldock



Proposed employment area BE2: Royston Road, Baldock



## Proposed employment allocation BA10: Royston Road, Baldock



## Proposed employment area HE1: Wilbury Way, Hitchin



Proposed employment area HE2, Burymead Road, Hitchin



Proposed employment area HE3, Station Approach, Hitchin



Proposed employment area HE4: Land adjacent to Priory Park, Hitchin



## Proposed employment area LE1: Works Road, Letchworth Garden City



Proposed employment area LE2: Blackhorse Road, Letchworth Garden City



Proposed employment area LE3: Icknield Way, Letchworth Garden City



Proposed employment area LE4: Spirella, Letchworth Garden City



# Proposed employment area RE1: Orchard Road, Royston



## Proposed employment allocation RY9: Land north of York Way, Royston