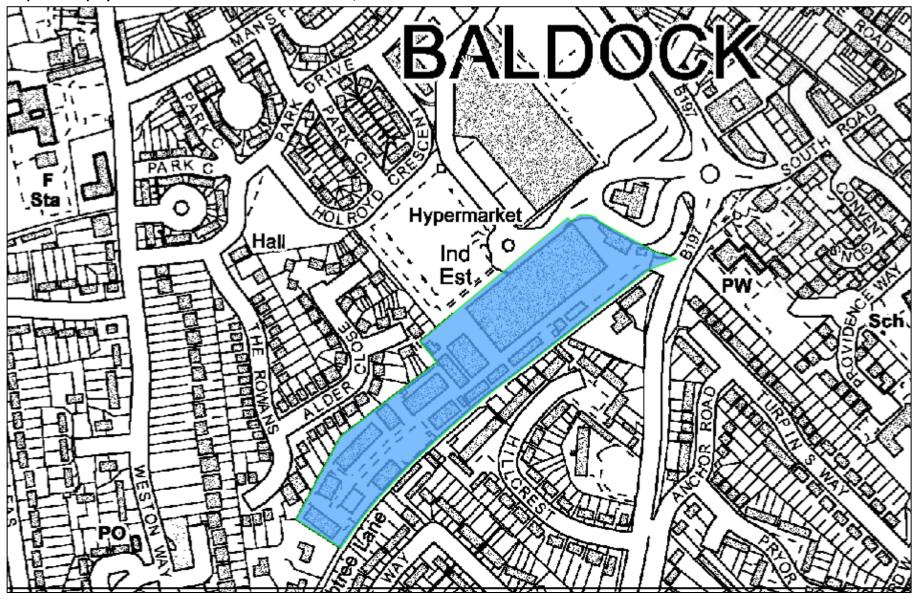

Proposed employment area BE1: Bondor Business Centre, Baldock

Proposed employment area BE2: Royston Road, Baldock