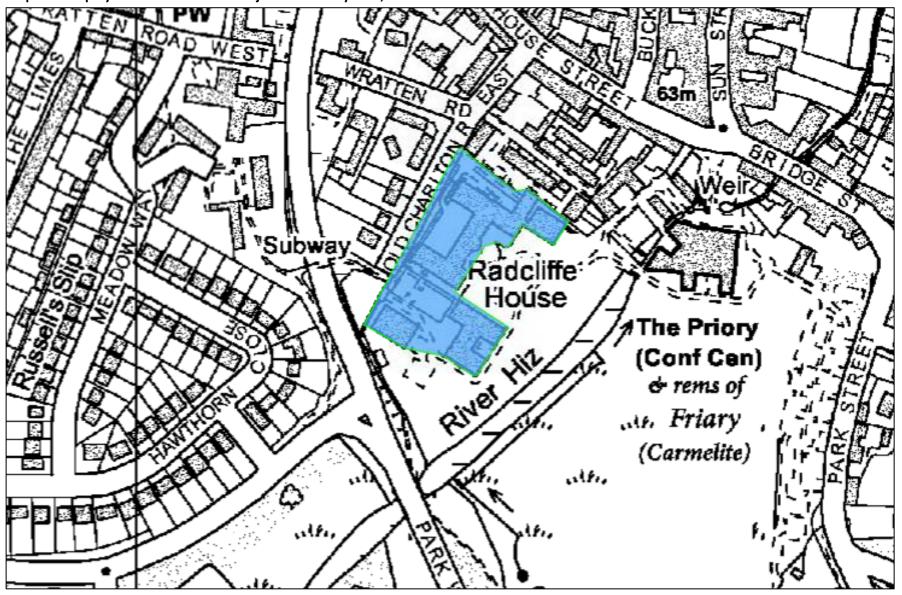

## Proposed employment area HE1: Wilbury Way, Hitchin

Proposed employment area HE2, Burymead Road, Hitchin

Proposed employment area HE3, Station Approach, Hitchin

Proposed employment area HE4: Land adjacent to Priory Park, Hitchin