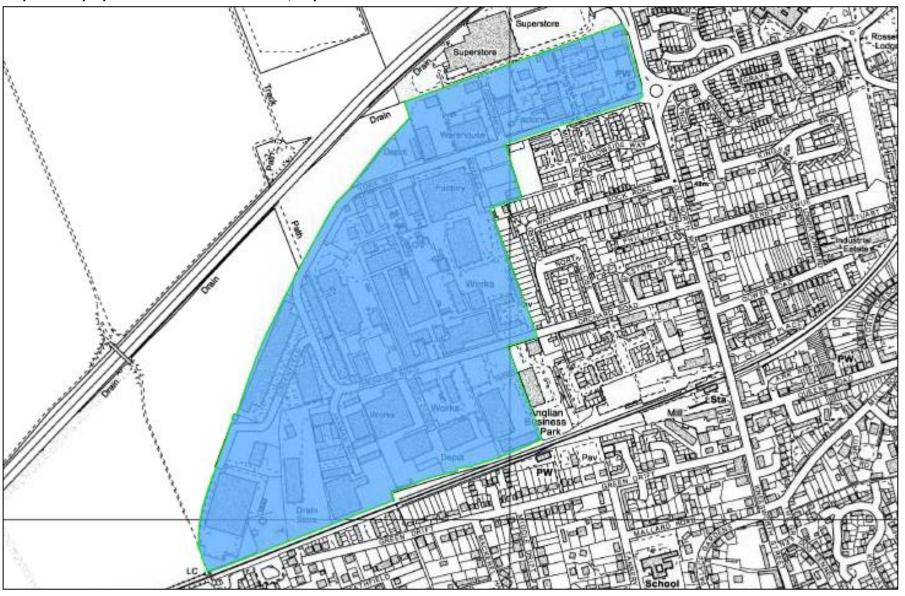

Proposed employment area BE1: Bondor Business Centre, Baldock



Proposed employment area BE2: Royston Road, Baldock



## Proposed employment allocation BA10: Royston Road, Baldock



## Proposed employment area HE1: Wilbury Way, Hitchin



Proposed employment area HE2, Burymead Road, Hitchin



Proposed employment area HE3, Station Approach, Hitchin



Proposed employment area HE4: Land adjacent to Priory Park, Hitchin



## Proposed employment area LE1: Works Road, Letchworth Garden City



Proposed employment area LE2: Blackhorse Road, Letchworth Garden City



Proposed employment area LE3: Icknield Way, Letchworth Garden City



Proposed employment area LE4: Spirella, Letchworth Garden City



# Proposed employment area RE1: Orchard Road, Royston



## Proposed employment allocation RY9: Land north of York Way, Royston