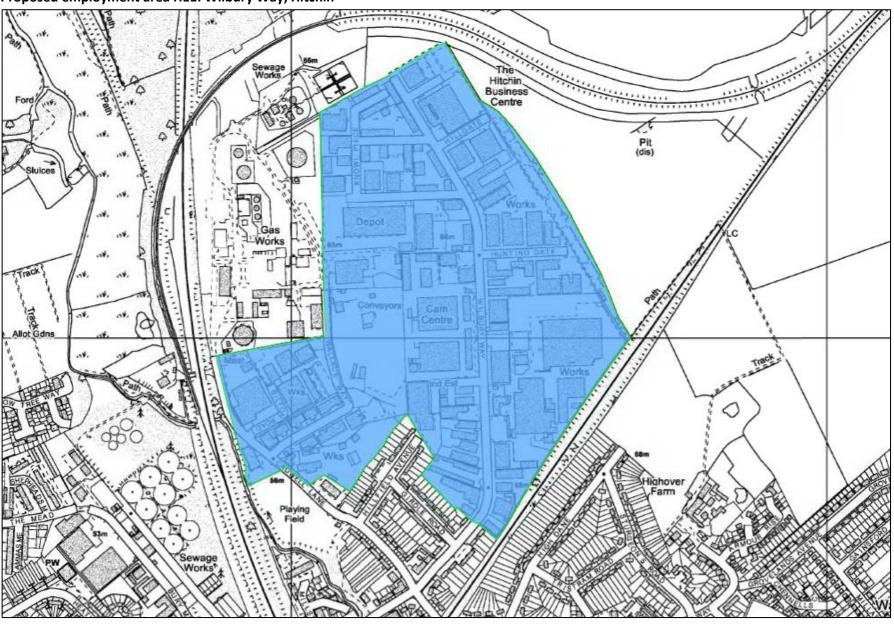

## Proposed employment area HE1: Wilbury Way, Hitchin

Proposed employment area HE2, Burymead Road, Hitchin

Proposed employment area HE3, Station Approach, Hitchin

Proposed employment area HE4: Land adjacent to Priory Park, Hitchin