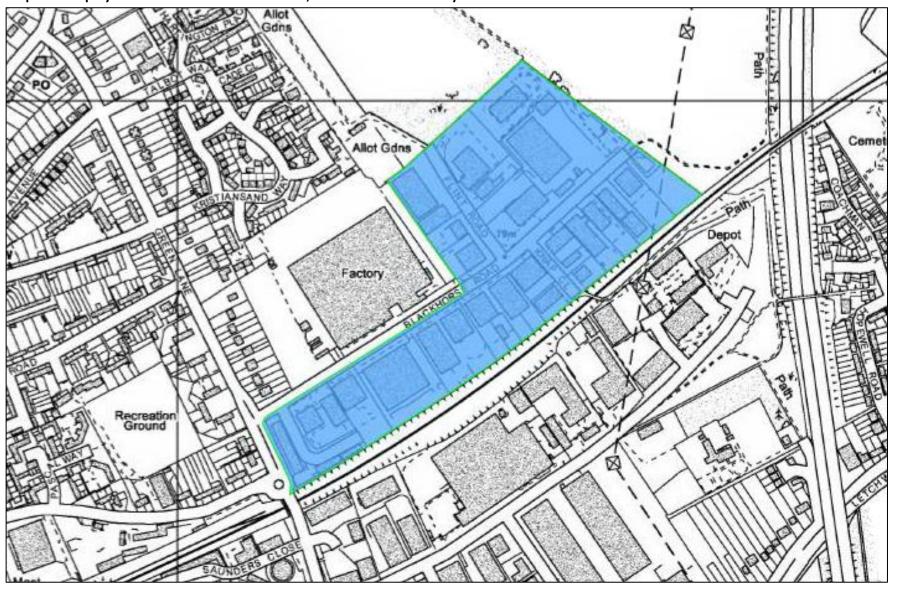

## Proposed employment area LE1: Works Road, Letchworth Garden City

Proposed employment area LE2: Blackhorse Road, Letchworth Garden City

Proposed employment area LE3: Icknield Way, Letchworth Garden City