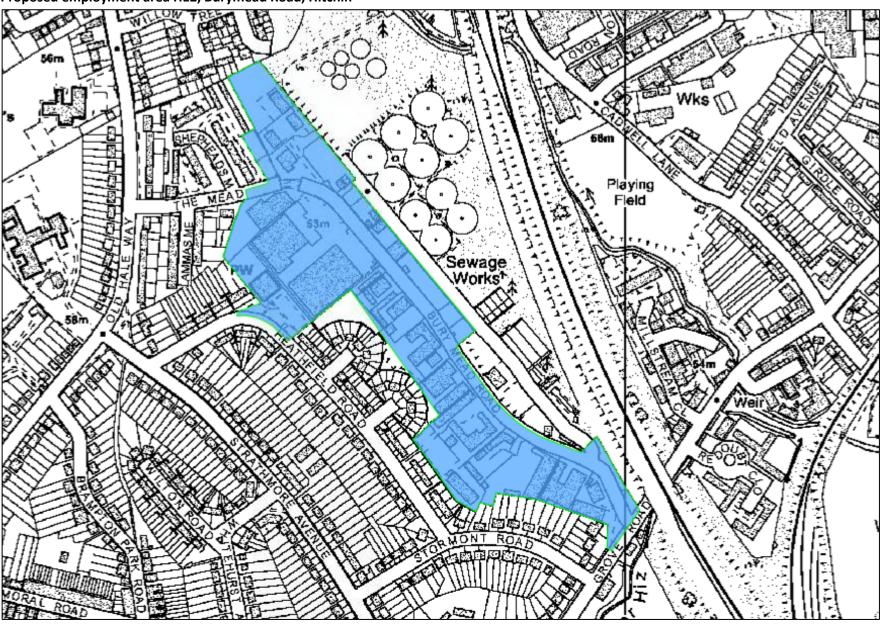

## Proposed employment area HE1: Wilbury Way, Hitchin

Proposed employment area HE2, Burymead Road, Hitchin

Proposed employment area HE3, Station Approach, Hitchin

Proposed employment area HE4: Land adjacent to Priory Park, Hitchin