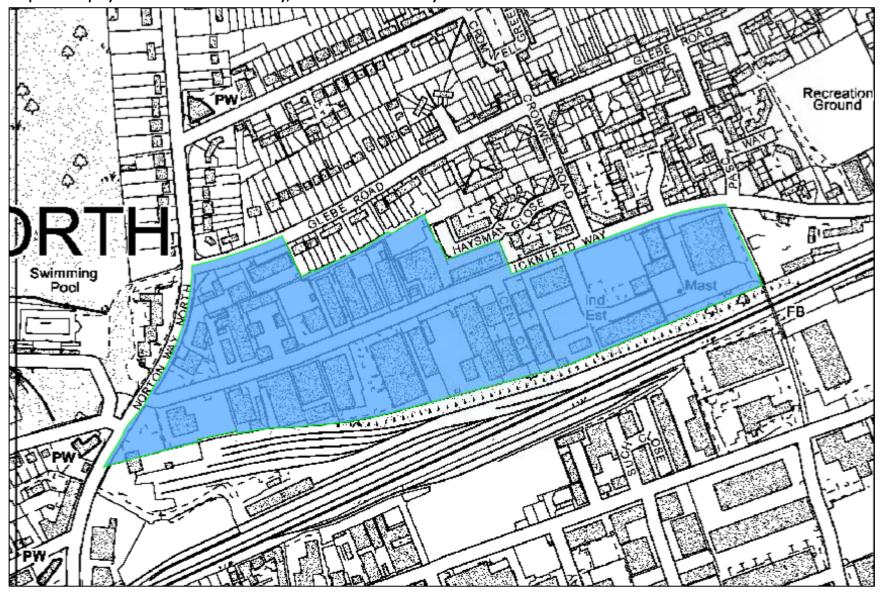

## Proposed employment area LE1: Works Road, Letchworth Garden City

Proposed employment area LE2: Blackhorse Road, Letchworth Garden City

Proposed employment area LE3: Icknield Way, Letchworth Garden City