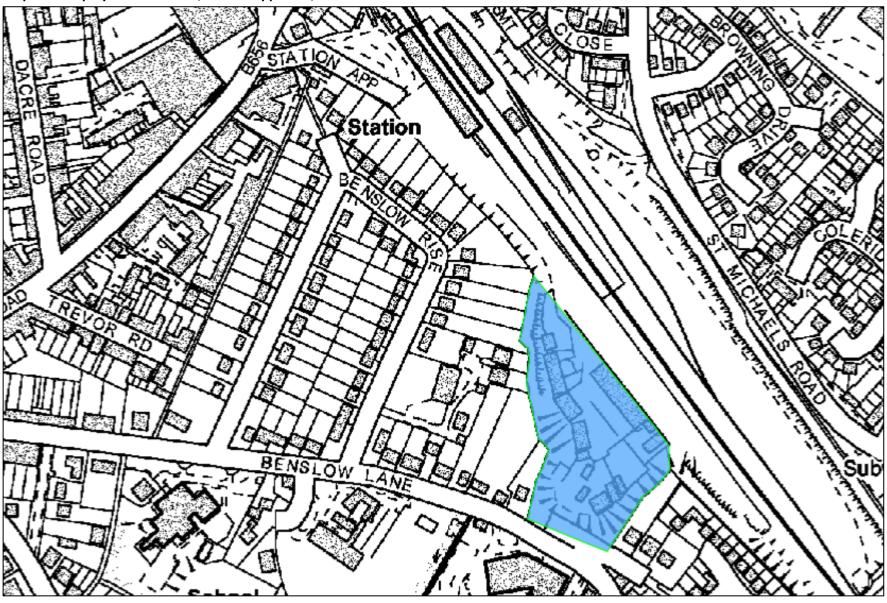

## Proposed employment area HE1: Wilbury Way, Hitchin

Proposed employment area HE2, Burymead Road, Hitchin

Proposed employment area HE3, Station Approach, Hitchin

Proposed employment area HE4: Land adjacent to Priory Park, Hitchin