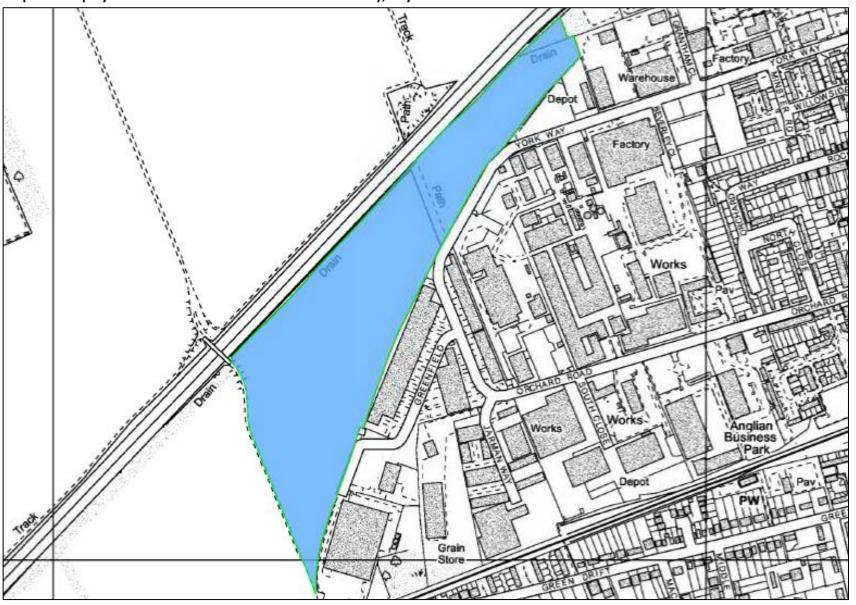

Business Centre, Baldock



Proposed employment area BE2: Royston Road, Baldock



## Proposed employment allocation BA10: Royston Road, Baldock



## Proposed employment area HE1: Wilbury Way, Hitchin



Proposed employment area HE2, Burymead Road, Hitchin



Proposed employment area HE3, Station Approach, Hitchin



Proposed employment area HE4: Land adjacent to Priory Park, Hitchin



## Proposed employment area LE1: Works Road, Letchworth Garden City



Proposed employment area LE2: Blackhorse Road, Letchworth Garden City



Proposed employment area LE3: Icknield Way, Letchworth Garden City



Proposed employment area LE4: Spirella, Letchworth Garden City



# Proposed employment area RE1: Orchard Road, Royston



## Proposed employment allocation RY9: Land north of York Way, Royston