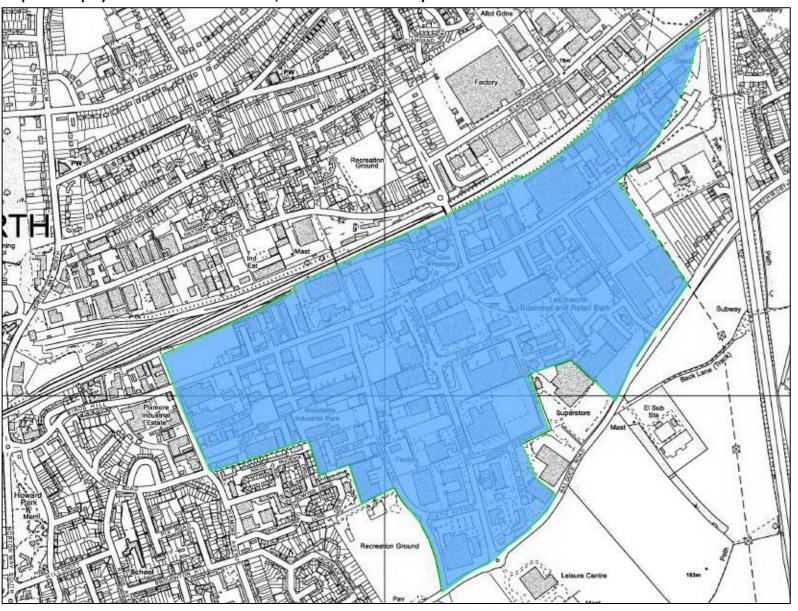

## Proposed employment area LE1: Works Road, Letchworth Garden City

Proposed employment area LE2: Blackhorse Road, Letchworth Garden City

Proposed employment area LE3: Icknield Way, Letchworth Garden City